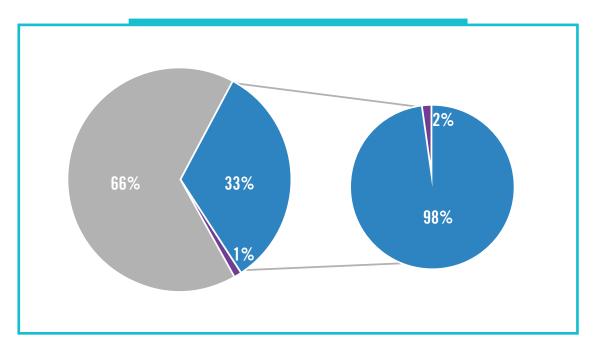

# Part Two: Total Consensus of Syrian Forces according to Observed Event

Differing Stances

-7-

Differing Stances Silence