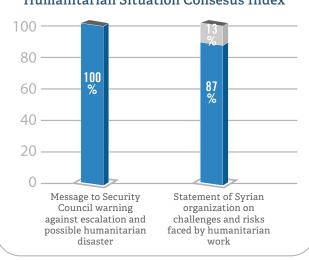

#### **Observed Stances during the First Half of 2019**

Index of Consensus between Civilian Parties on the Humanitarian Situation: It is an index special only to monitoring the announcement published by alliances of civilian organizations towards events related to the Syrian issue