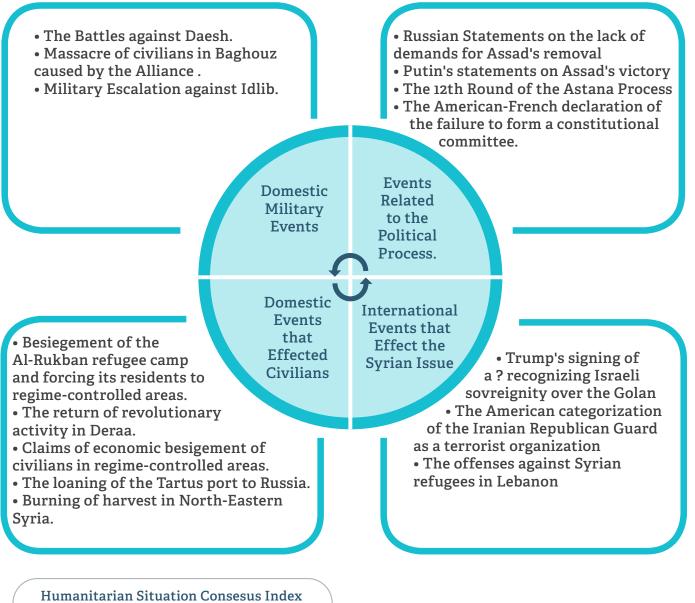

## **Observed Forces**

#### Degree of Consensus on Domestic Military Events

#### **Consensus Index on Statements related to the Political Process**

#### International Events Related to Syrian Issue

**Consensus Index on Domestic Events Affecting Civilians** 