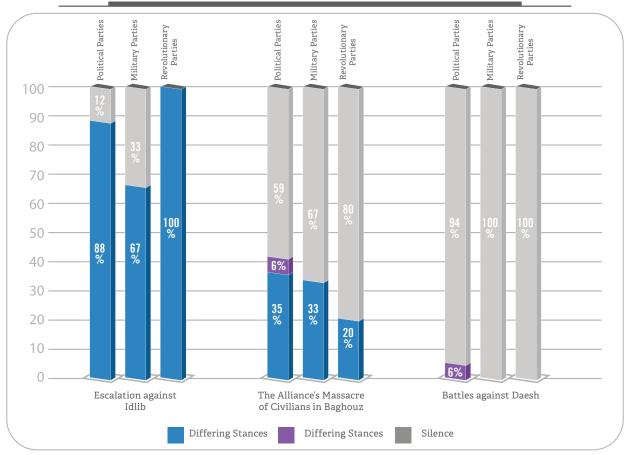

#### Degree of Consensus on Domestic Military Events

# Part Two: Total Consensus of Syrian Forces according to Observed Event

Differing Stances

-7-

Differing Stances Silence