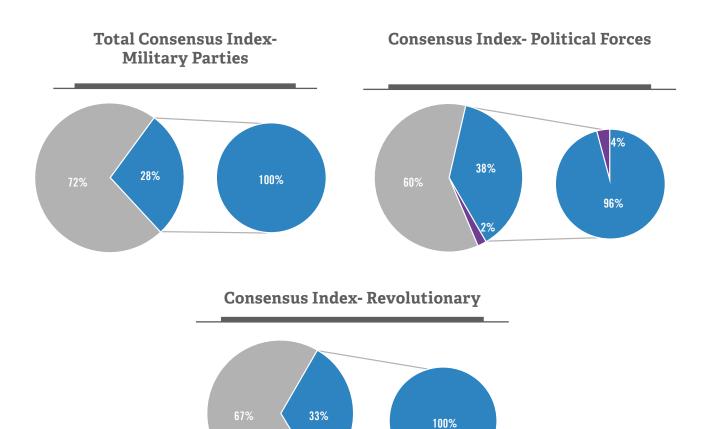

## **Consensus Index According to Observed Groups**

## **General Consensus Index**