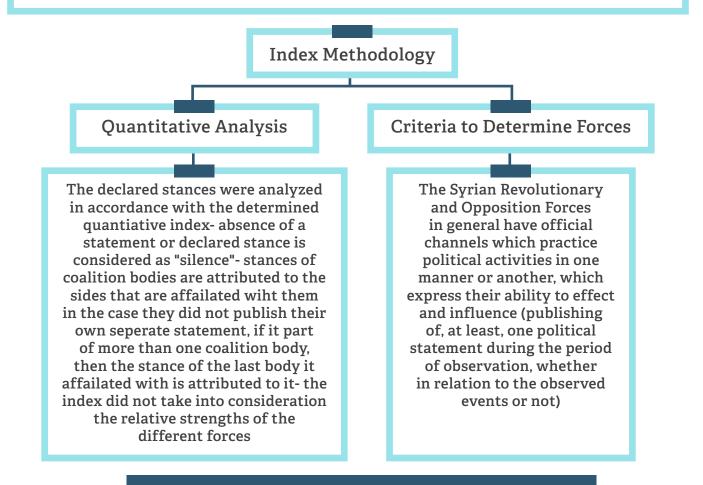

#### Criteria for Consensus or Lack of Consensus:

By Consesus Stances, we mean those stances which are in accordance wiht the majority, whether explicit or implicit, whether positive or negative- the stances which differ from the majority are considered "nonconsensual stances"- the stances of silent parties were not taken into consideration