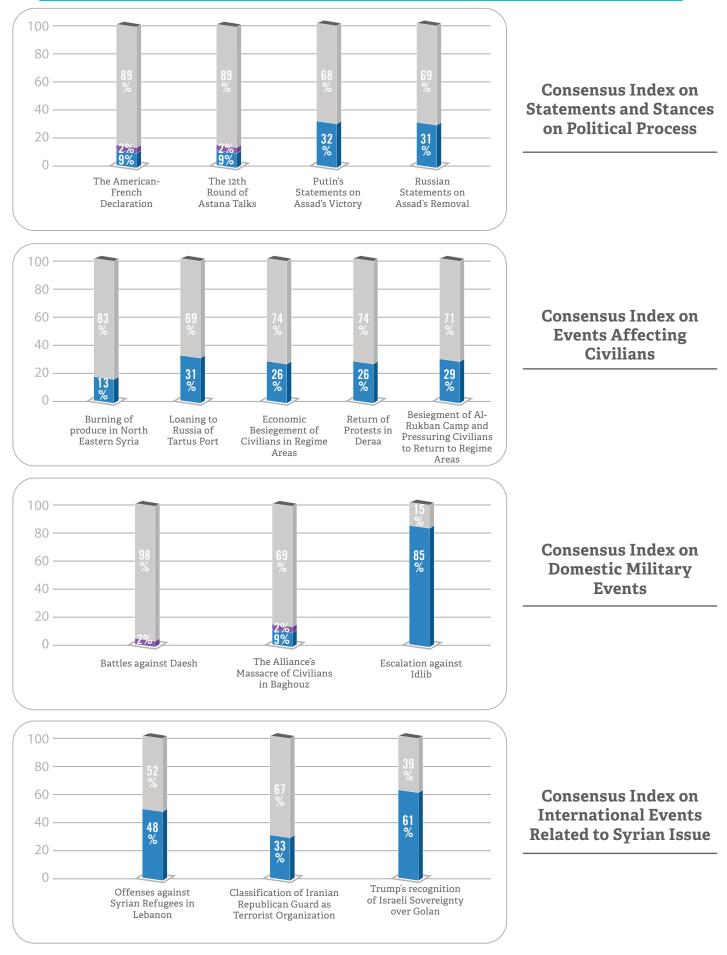

#### **Consensus Index on Statements related to the Political Process**

#### International Events Related to Syrian Issue

**Consensus Index on Domestic Events Affecting Civilians** 

#### Degree of Consensus on Domestic Military Events