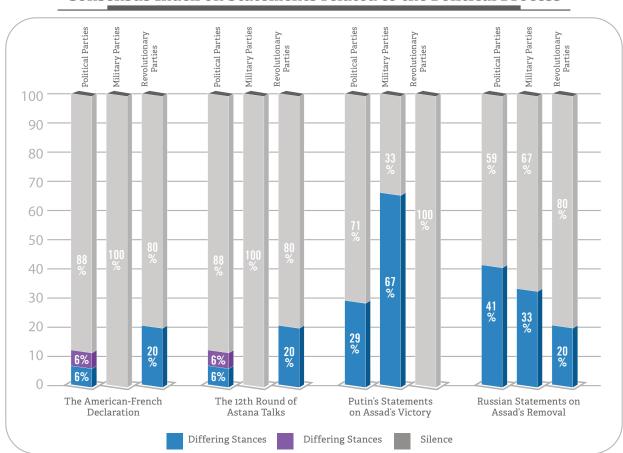

#### **Consensus Index on Statements related to the Political Process**

# Part Two: Total Consensus of Syrian Forces according to Observed Event

Differing Stances

-7-

Differing Stances Silence