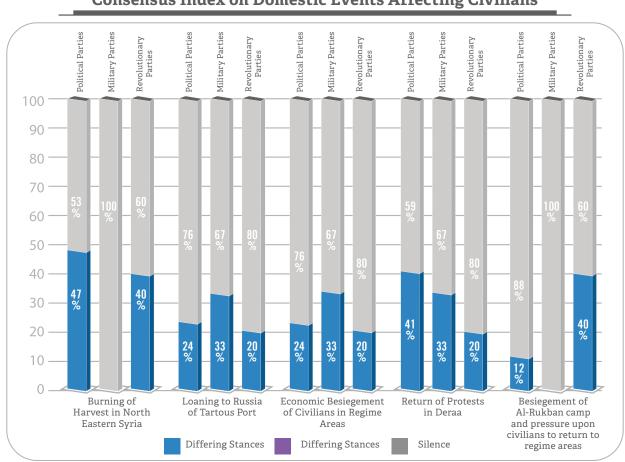

#### International Events Related to Syrian Issue

**Consensus Index on Domestic Events Affecting Civilians** 