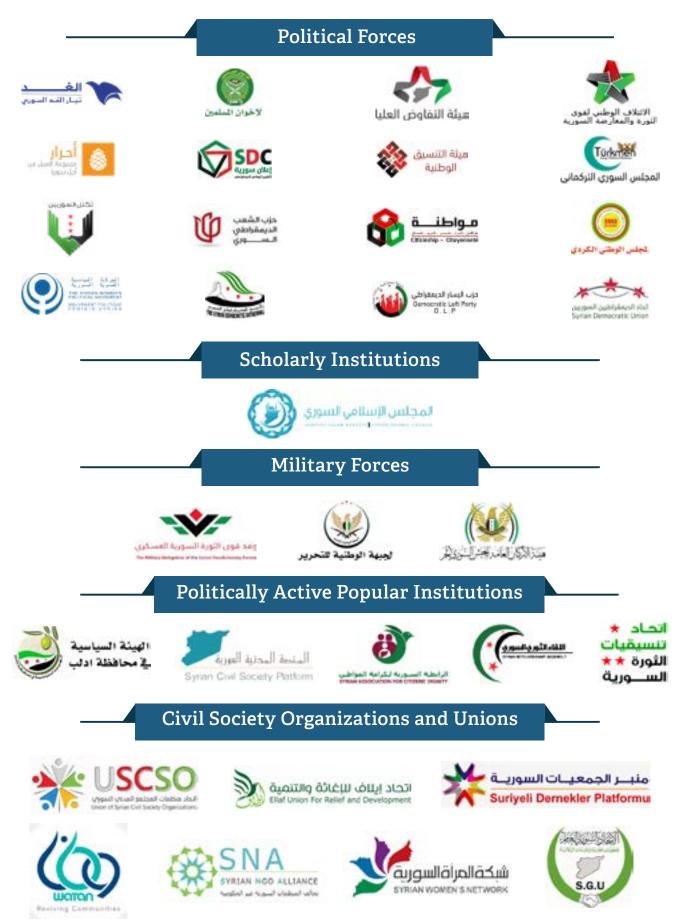

rly quantitative index that monitors and analyzes the stances declared by a number of active and influential actors in Syria towards the most prominent political events during this period- without an objective analysis.

## Index's Aim

to measure the degree of consensus and disagreement between the different political and intellectual positions on all of the issues related to the Syrian issue during the first half of 2019.



#### Criteria for Consensus or Lack of Consensus:

By Consesus Stances, we mean those stances which are in accordance wiht the majority, whether explicit or implicit, whether positive or negative- the stances which differ from the majority are considered "nonconsensual stances"- the stances of silent parties were not taken into consideration

## **Observed Forces**



#### **Observed Stances during the First Half of 2019**





Index of Consensus between Civilian Parties on the Humanitarian Situation: It is an index special only to monitoring the announcement published by alliances of civilian organizations towards events related to the Syrian issue

## Part Two: Degree of Consensus of Syrian Forces



#### Degree of Consensus on Domestic Military Events



#### **Consensus Index on Statements related to the Political Process**

### Part Two: Degree of Consensus of Syrian Forces



#### International Events Related to Syrian Issue



**Consensus Index on Domestic Events Affecting Civilians** 

# Part Two: Total Consensus of Syrian Forces according to Observed Event



Differing Stances

-7-

Differing Stances Silence

## **Consensus Index According to