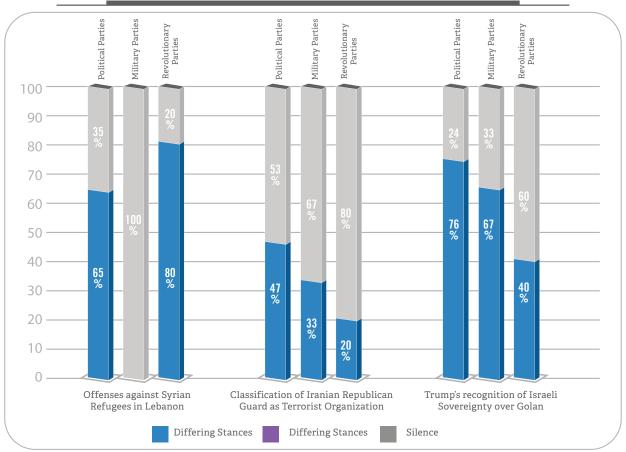

#### International Events Related to Syrian Issue

**Consensus Index on Domestic Events Affecting Civilians** 